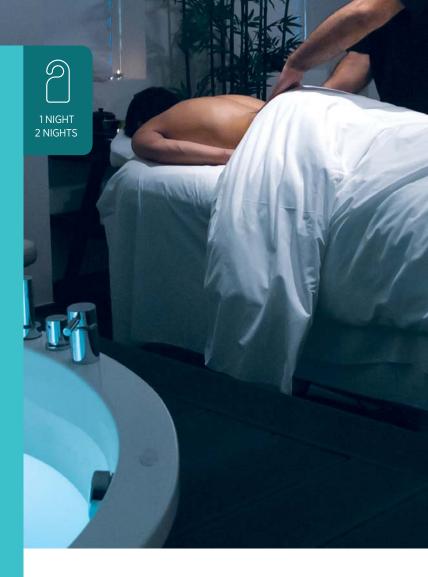

#### MASSAGE TOTAL RELAX • 60 min

Harmonious massage that reassures body, mind and soul and that was developed to provide a general relaxation of the senses, transporting it to a state of perfect well-being. This treatment uses relaxing massage essential oil to achieve total harmony and serenity.